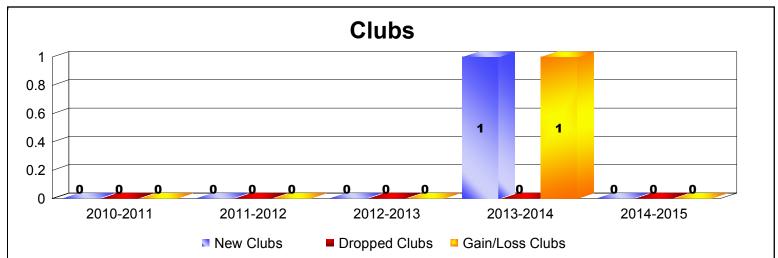

## **District 106 D DENMARK**

| Year      | New<br>Clubs | Dropped<br>Clubs | Gain/<br>Loss<br>Clubs | New<br>Members | Charter<br>Members | Reinstate<br>Members | Transfer<br>Members | Total<br>Member<br>Added | Total<br>Members<br>Dropped | Gain/<br>Loss<br>Members |
|-----------|--------------|------------------|------------------------|----------------|--------------------|----------------------|---------------------|--------------------------|-----------------------------|--------------------------|
| 2010-2011 | 0            | 0                | 0                      | 1              | 0                  | 0                    | 0                   | 1                        | -7                          | -6                       |
| 2010-2011 | 0            | 0                | 0                      | 8              | 0                  | 0                    | 0                   | 8                        | -8                          | 0                        |
| 2011-2012 | 0            | 0                | 0                      | 5              | 0                  | 0                    | 0                   | 5                        | -6                          | -1                       |
| 2011-2012 | 0            | 0                | 0                      | 0              | 0                  | 0                    | 0                   | 0                        | -6                          | -6                       |
| 2012-2013 | 0            | 0                | 0                      | 6              | 0                  | 0                    | 0                   | 6                        | -5                          | 1                        |
| 2012-2013 | 0            | 0                | 0                      | 9              | 0                  | 1                    | 0                   | 10                       | -9                          | 1                        |
| 2013-2014 | 0            | 0                | 0                      | 3              | 0                  | 0                    | 0                   | 3                        | -5                          | -2                       |
| 2013-2014 | 1            | 0                | 1                      | 6              | 103                | 0                    | 0                   | 109                      | -52                         | 57                       |
| 2014-2015 | 0            | 0                | 0                      | 5              | 0                  | 0                    | 0                   | 5                        | -3                          | 2                        |
| 2014-2015 | 0            | 0                | 0                      | 6              | 0                  | 0                    | 0                   | 6                        | -4                          | 2                        |
| Average   | 0            | 0                | 0                      | 5              | 10                 | 0                    | 0                   | 15                       | -11                         | 5                        |