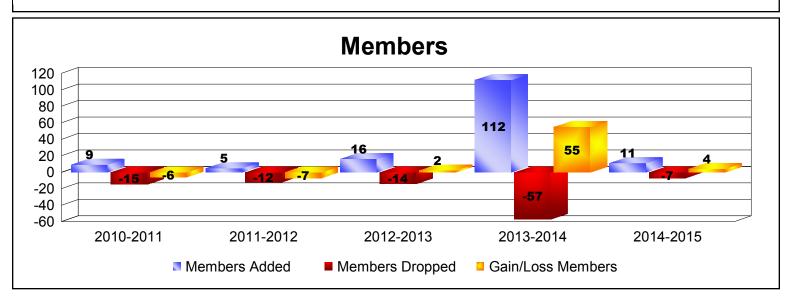

## **District 106 D DENMARK**

| Year      | New<br>Clubs | Dropped<br>Clubs | Gain/<br>Loss<br>Clubs | New<br>Members | Charter<br>Members | Reinstate<br>Members | Transfer<br>Members | Total<br>Member<br>Added | Total<br>Members<br>Dropped | Gain/<br>Loss<br>Members |
|-----------|--------------|------------------|------------------------|----------------|--------------------|----------------------|---------------------|--------------------------|-----------------------------|--------------------------|
| 2010-2011 | 0            | 0                | 0                      | 1              | 0                  | 0                    | 0                   | 1                        | -7                          | -6                       |
| 2010-2011 | 0            | 0                | 0                      | 8              | 0                  | 0                    | 0                   | 8                        | -8                          | 0                        |
| 2011-2012 | 0            | 0                | 0                      | 5              | 0                  | 0                    | 0                   | 5                        | -6                          | -1                       |
| 2011-2012 | 0            | 0                | 0                      | 0              | 0                  | 0                    | 0                   | 0                        | -6                          | -6                       |
| 2012-2013 | 0            | 0                | 0                      | 6              | 0                  | 0                    | 0                   | 6                        | -5                          | 1                        |
| 2012-2013 | 0            | 0                | 0                      | 9              | 0                  | 1                    | 0                   | 10                       | -9                          | 1                        |
| 2013-2014 | 0            | 0                | 0                      | 3              | 0                  | 0                    | 0                   | 3                        | -5                          | -2                       |
| 2013-2014 | 1            | 0                | 1                      | 6              | 103                | 0                    | 0                   | 109                      | -52                         | 57                       |
| 2014-2015 | 0            | 0                | 0                      | 5              | 0                  | 0                    | 0                   | 5                        | -3                          | 2                        |
| 2014-2015 | 0            | 0                | 0                      | 6              | 0                  | 0                    | 0                   | 6                        | -4                          | 2                        |
| Average   | 0            | 0                | 0                      | 5              | 10                 | 0                    | 0                   | 15                       | -11                         | 5                        |