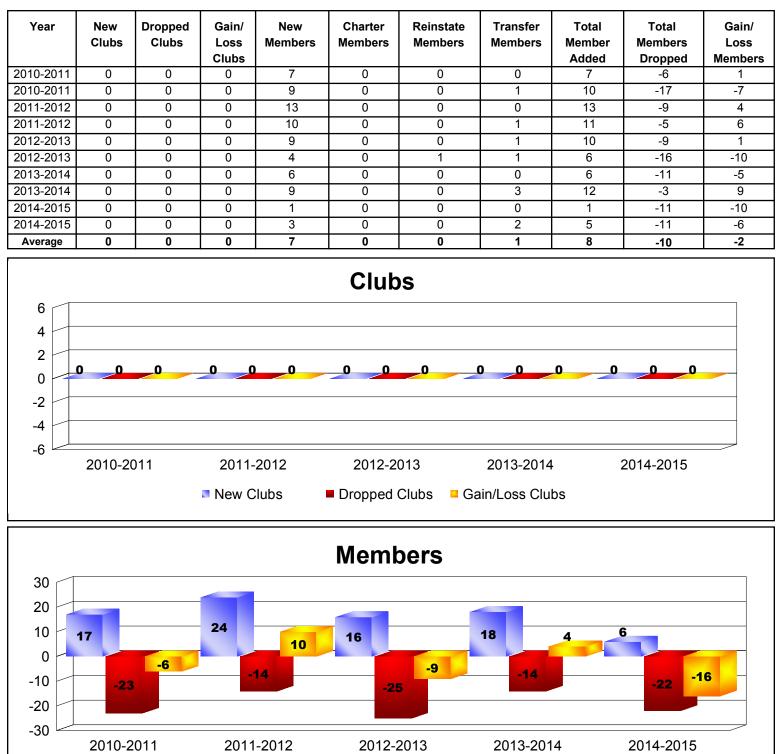

## **District 106 D DENMARK**

| Year      | New<br>Clubs | Dropped<br>Clubs | Gain/<br>Loss<br>Clubs | New<br>Members | Charter<br>Members | Reinstate<br>Members | Transfer<br>Members | Total<br>Member<br>Added | Total<br>Members<br>Dropped | Gain/<br>Loss<br>Members |
|-----------|--------------|------------------|------------------------|----------------|--------------------|----------------------|---------------------|--------------------------|-----------------------------|--------------------------|
| 2010-2011 | 0            | 0                | 0                      | 1              | 0                  | 0                    | 0                   | 1                        | -7                          | -6                       |
| 2010-2011 | 0            | 0                | 0                      | 8              | 0                  | 0                    | 0                   | 8                        | -8                          | 0                        |
| 2011-2012 | 0            | 0                | 0                      | 5              | 0                  | 0                    | 0                   | 5                        | -6                          | -1                       |
| 2011-2012 | 0            | 0                | 0                      | 0              | 0                  | 0                    | 0                   | 0                        | -6                          | -6                       |
| 2012-2013 | 0            | 0                | 0                      | 6              | 0                  | 0                    | 0                   | 6                        | -5                          | 1                        |
| 2012-2013 | 0            | 0                | 0                      | 9              | 0                  | 1                    | 0                   | 10                       | -9                          | 1                        |
| 2013-2014 | 0            | 0                | 0                      | 3              | 0                  | 0                    | 0                   | 3                        | -5                          | -2                       |
| 2013-2014 | 1            | 0                | 1                      | 6              | 103                | 0                    | 0                   | 109                      | -52                         | 57                       |
| 2014-2015 | 0            | 0                | 0                      | 5              | 0                  | 0                    | 0                   | 5                        | -3                          | 2                        |
| 2014-2015 | 0            | 0                | 0                      | 6              | 0                  | 0                    | 0                   | 6                        | -4                          | 2                        |
| Average   | 0            | 0                | 0                      | 5              | 10                 | 0                    | 0                   | 15                       | -11                         | 5                        |