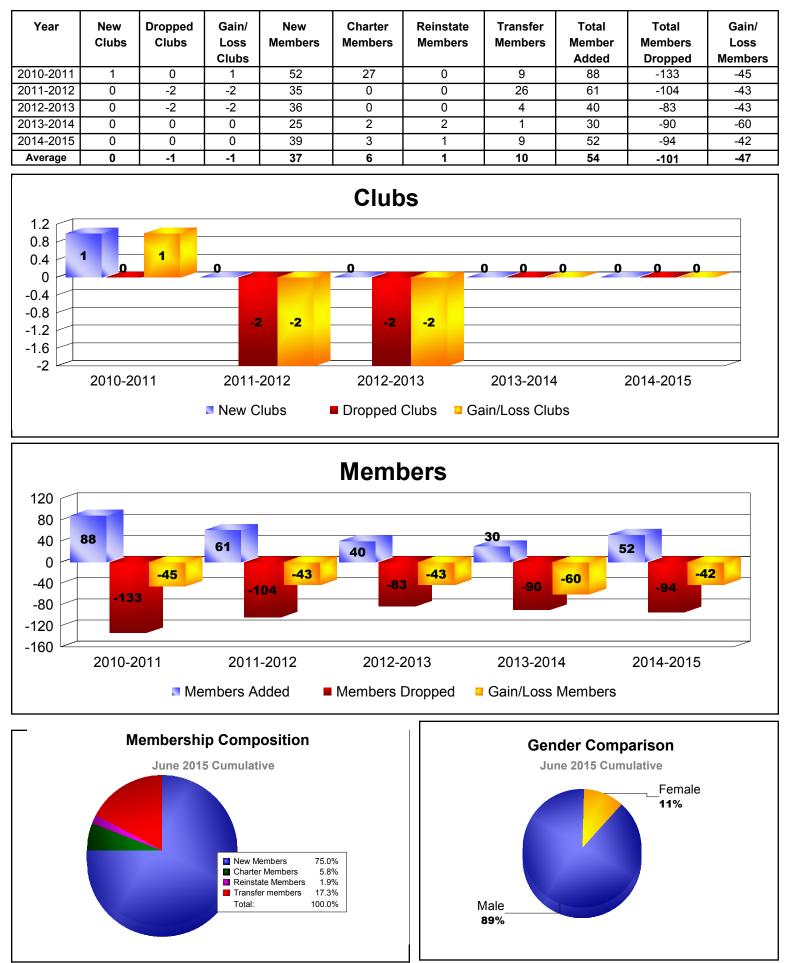

## **District 106 D DENMARK**

| Year      | New<br>Clubs | Dropped<br>Clubs | Gain/<br>Loss<br>Clubs | New<br>Members | Charter<br>Members | Reinstate<br>Members | Transfer<br>Members | Total<br>Member<br>Added | Total<br>Members<br>Dropped | Gain/<br>Loss<br>Members |
|-----------|--------------|------------------|------------------------|----------------|--------------------|----------------------|---------------------|--------------------------|-----------------------------|--------------------------|
| 2010-2011 | 0            | 0                | 0                      | 1              | 0                  | 0                    | 0                   | 1                        | -7                          | -6                       |
| 2010-2011 | 0            | 0                | 0                      | 8              | 0                  | 0                    | 0                   | 8                        | -8                          | 0                        |
| 2011-2012 | 0            | 0                | 0                      | 5              | 0                  | 0                    | 0                   | 5                        | -6                          | -1                       |
| 2011-2012 | 0            | 0                | 0                      | 0              | 0                  | 0                    | 0                   | 0                        | -6                          | -6                       |
| 2012-2013 | 0            | 0                | 0                      | 6              | 0                  | 0                    | 0                   | 6                        | -5                          | 1                        |
| 2012-2013 | 0            | 0                | 0                      | 9              | 0                  | 1                    | 0                   | 10                       | -9                          | 1                        |
| 2013-2014 | 0            | 0                | 0                      | 3              | 0                  | 0                    | 0                   | 3                        | -5                          | -2                       |
| 2013-2014 | 1            | 0                | 1                      | 6              | 103                | 0                    | 0                   | 109                      | -52                         | 57                       |
| 2014-2015 | 0            | 0                | 0                      | 5              | 0                  | 0                    | 0                   | 5                        | -3                          | 2                        |
| 2014-2015 | 0            | 0                | 0                      | 6              | 0                  | 0                    | 0                   | 6                        | -4                          | 2                        |
| Average   | 0            | 0                | 0                      | 5              | 10                 | 0                    | 0                   | 15                       | -11                         | 5                        |